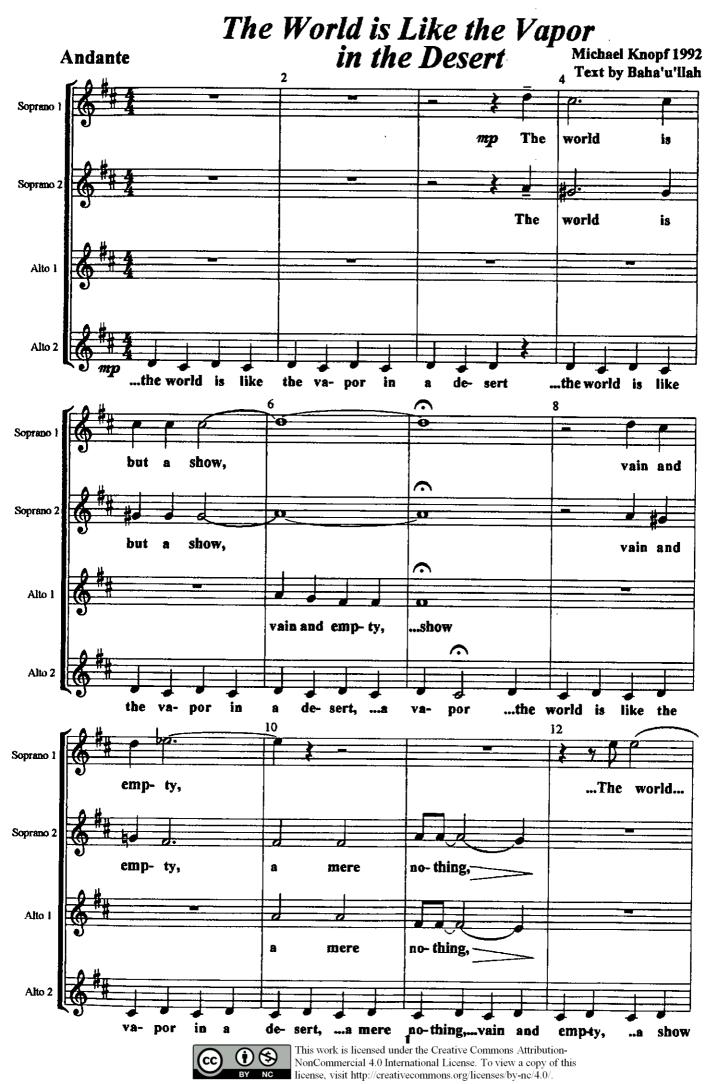

The World is Like the Vapor in a Desert for SSAA choir is a piece intended for devotional purposes or for a concert setting. The music is simple, though it reflects the austerity of the text by Baha'u'llah.