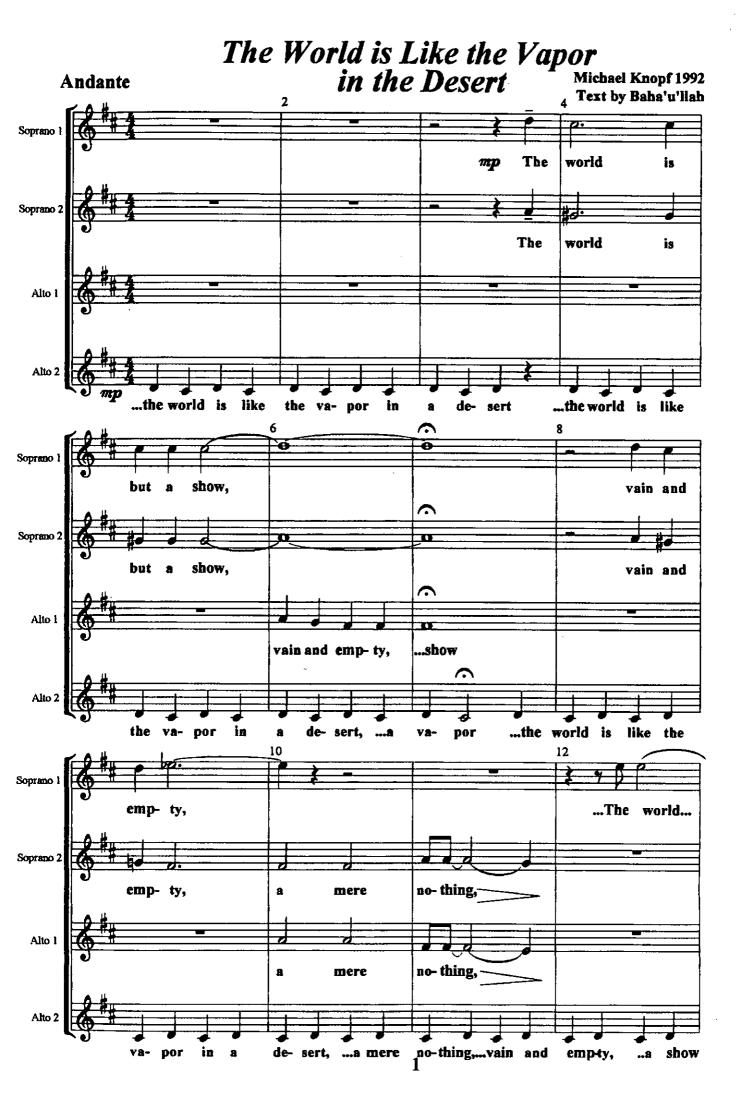

The World is Like the Vapor in a Desert for SSAA choir is a piece intended for devotional purposes or for a concert setting. The music is simple, though it reflects the austerity of the text by Baha'u'llah.