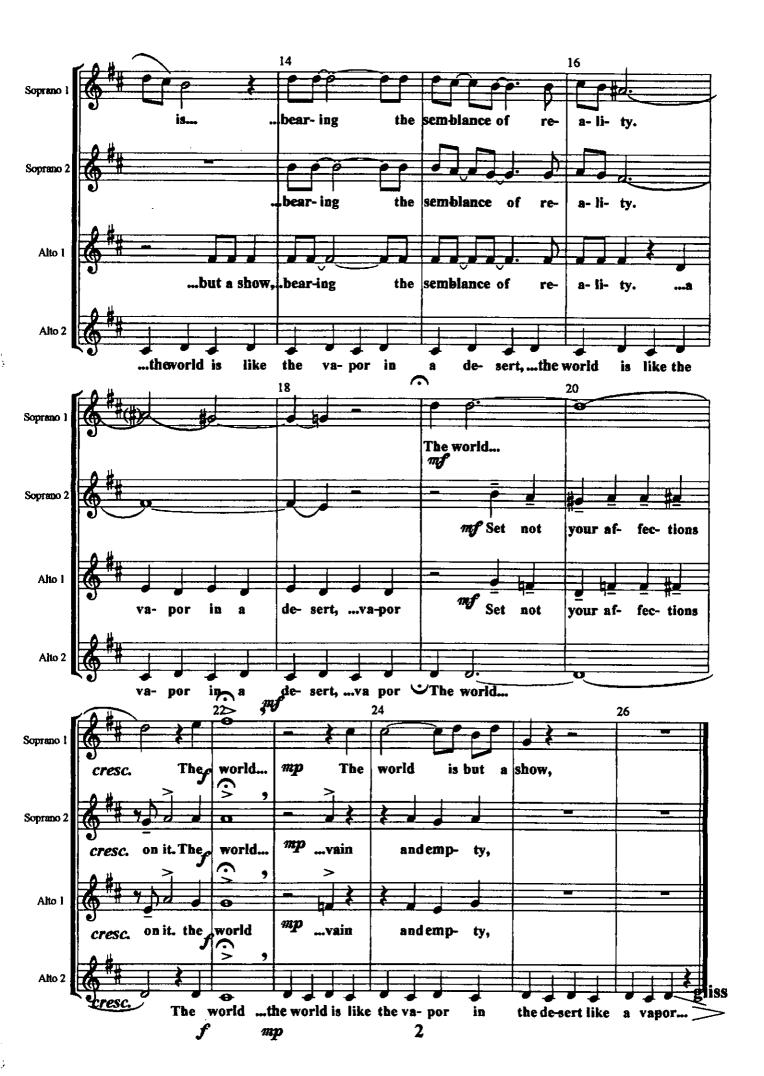

The World is Like the Vapor in a Desert for SSAA choir is a piece intended for devotional purposes or for a concert setting. The music is simple, though it reflects the austerity of the text by Baha'u'llah.